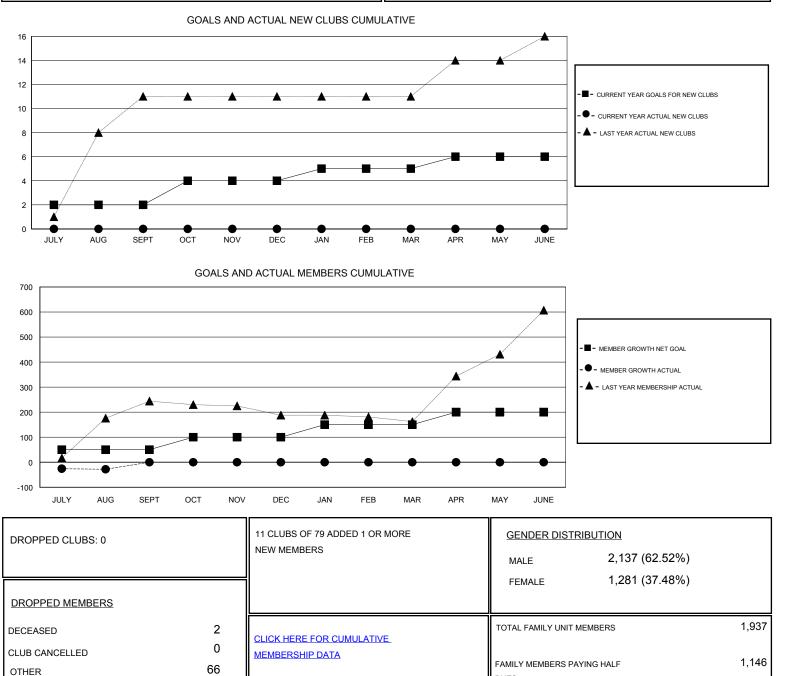

## District 3232F2

Results as of: 8/31/2019

| GMT:                  |               |           |               |                       |                           |                         | GMT CA                                             |
|-----------------------|---------------|-----------|---------------|-----------------------|---------------------------|-------------------------|----------------------------------------------------|
| Clubs                 |               |           |               | Members               |                           |                         |                                                    |
| RESULTS FOR 2019-2020 |               |           |               | RESULTS FOR 2019-2020 |                           |                         |                                                    |
| QUARTER               | NEW CLUB GOAL | NEW CLUBS | DROPPED CLUBS | QUARTER               | MEMBER GROWTH NET<br>GOAL | MEMBER GROWTH<br>ACTUAL | DROPPED<br>MEMBERS ACTUAL<br>(including transfers) |
| JULY/AUG/SEPT         | 2             | 0         | 0             | JULY/AUG/SEPT         | 50                        | 40                      | 68                                                 |
| OCT/NOV/DEC           | 2             | 0         | 0             | OCT/NOV/DEC           | 50                        | 0                       | 0                                                  |
| JAN/FEB/MAR           | 1             | 0         | 0             | JAN/FEB/MAR           | 50                        | 0                       | 0                                                  |
| APR/MAY/JUNE          | 1             | 0         | 0             | APR/MAY/JUNE          | 50                        | 0                       | 0                                                  |